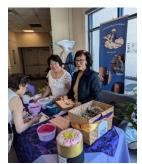

# **JCDA COURT MOTHER LUPITA**

Congratulations JCDA Kaylee president with Allison and moms for a yummy food sale at OLV church, benefiting the JCDA and the parish on Sunday August 4, 2024.

On August 17, 2024, the end of the summer fun. Court Mother Lupita enjoyed a pizza making and homemade ice cream <u>making party</u>. The food was delicious.