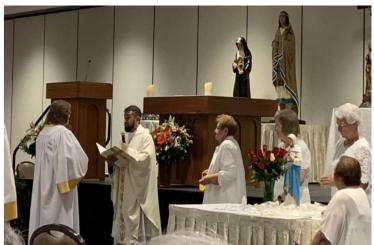

# CONGRATULATIONS TO OUR 2024-2026 NATIONAL OFFICERS

National Regent Susan Monè, AZ National Regent-Elect Essie Walker, NC First Vice National Regent Connie Dronette, LA Second Vice Regent Nancy Bambenek, MN National Sec/Treas Brenda Anderson, SD National Chaplain Rev. Erick Villa, CA

# CONGRATULATIONS TO OUR 2024-2026 NATIONAL DIRECTORS

Brenda West, Rosie Stockwell, Mary Ann Kizer, Susan Killian, Yvette Griego, Martha Karin Dudash, Rita Carlson.

Father Erick installing our new National Regent Susan Moné