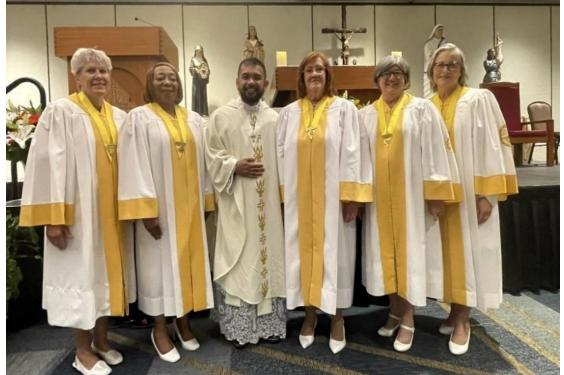

# CONGRATULATIONS TO OUR 2024-2026 NATIONAL OFFICERS

National Regent Susan Monè, AZ National Regent-Elect Essie Walker, NC First Vice National Regent Connie Dronette, LA Second Vice Regent Nancy Bambenek, MN National Sec/Treas Brenda Anderson, SD National Chaplain Rev. Erick Villa, CA

# CONGRATULATIONS TO OUR 2024-2026 NATIONAL DIRECTORS

Brenda West, Rosie Stockwell, Mary Ann Kizer, Susan Killian, Yvette Griego, Martha Karin Dudash, Rita Carlson.

Father Erick installing our new National Regent Susan Moné