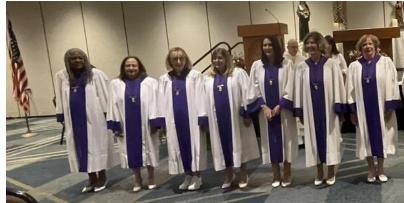

# CONGRATULATIONS TO OUR 2024-2026 NATIONAL OFFICERS

National Regent Susan Monè, AZ National Regent-Elect Essie Walker, NC First Vice National Regent Connie Dronette, LA Second Vice Regent Nancy Bambenek, MN National Sec/Treas Brenda Anderson, SD National Chaplain Rev. Erick Villa, CA

# CONGRATULATIONS TO OUR 2024-2026 NATIONAL DIRECTORS

Brenda West, Rosie Stockwell, Mary Ann Kizer, Susan Killian, Yvette Griego, Martha Karin Dudash, Rita Carlson.

Father Erick installing our new National Regent Susan Moné