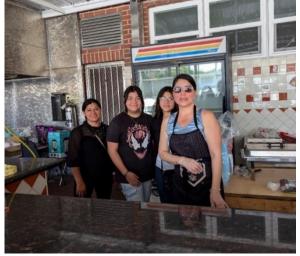

# **JCDA COURT MOTHER LUPITA**

Congratulations JCDA Kaylee president with Allison and moms for a yummy food sale at OLV church, benefiting the JCDA and the parish on Sunday August 4, 2024.

On August 17, 2024, the end of the summer fun. Court Mother Lupita enjoyed a pizza making and homemade ice cream <u>making party</u>. The food was delicious.