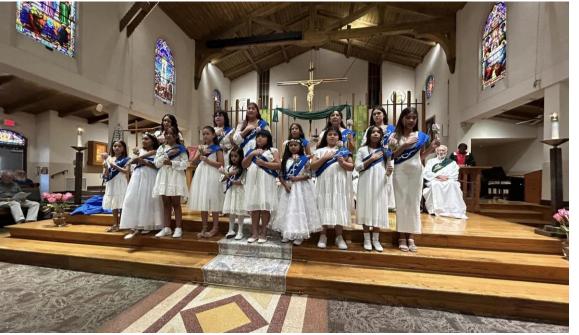

# **JCDA HAPPENINGS** On Saturday, August 10, 2024, a new JCDA court was instated in San Bernardino. Court Our Lady of Grace #1306 al Cours Court Our Lady of Grace #1306 Top:Court Our Lady of Grace #1306 new officers

Bottom: Mayor of San Bernardino presenting Certificates to the girls

JCDA Court Our Lady of Grace #1306 new charter

The newly installed Court Our Lady of Grace #1306 members