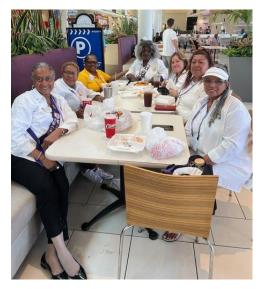

Court Compton has arrived in NOLA for the Catholic Daughters convention!. Enjoying lunch at the Riverside outlet. Blessings to the 12 members of our court in attendance.

Delegates Karen Jones and Bonita Carter