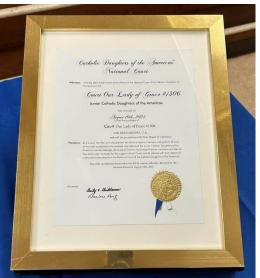

# **JCDA HAPPENINGS** On Saturday, August 10, 2024, a new JCDA court was instated in San Bernardino. Court Our Lady of Grace #1306 al Cours Court Our Lady of Grace #1306 Top:Court Our Lady of Grace #1306 new officers

Bottom: Mayor of San Bernardino presenting Certificates to the girls

JCDA Court Our Lady of Grace #1306 new charter

The newly installed Court Our Lady of Grace #1306 members