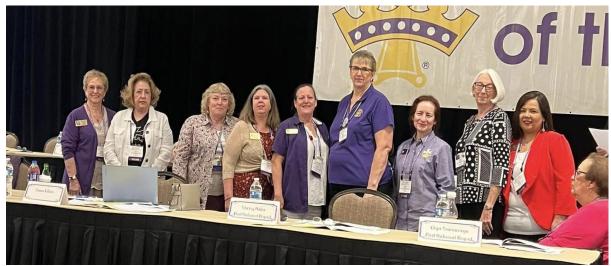

# CONGRATULATIONS TO OUR 2024-2026 NATIONAL OFFICERS

National Regent Susan Monè, AZ National Regent-Elect Essie Walker, NC First Vice National Regent Connie Dronette, LA Second Vice Regent Nancy Bambenek, MN National Sec/Treas Brenda Anderson, SD National Chaplain Rev. Erick Villa, CA

# CONGRATULATIONS TO OUR 2024-2026 NATIONAL DIRECTORS

Brenda West, Rosie Stockwell, Mary Ann Kizer, Susan Killian, Yvette Griego, Martha Karin Dudash, Rita Carlson.

Father Erick installing our new National Regent Susan Moné