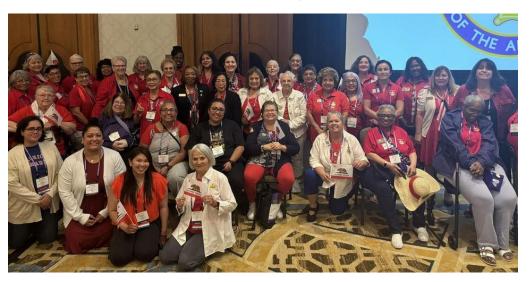

# 2024 NATIONAL CONVENTION NEW ORLEANS, LOUISIANA AUGUST 14-18, 2024

CDA members representing Court Compton at the National Catholic Daughters' convention in New Orleans. Our gratitude for their dedication goes to: Seated (I to r) Joan Braun and Regent Bonita Carter. Next row: (I to r) Rosa Cadena, Alicia Jeter, Adrian Anderson, Jacqueline Dunn, Yvonne Iraldo, Linda Wilson-Davis, Karen Jones. Last row: Essie Preston. Not shown: Marcella White-Cooper.

Court Compton has arrived in NOLA for the Catholic Daughters convention!. Enjoying lunch at the Riverside outlet. Blessings to the 12 members of our court in attendance.

Delegates Karen Jones and Bonita Carter