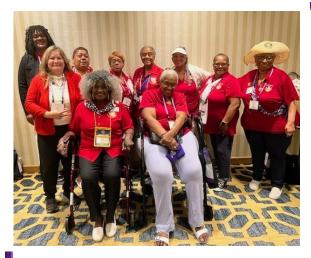

# 2024 NATIONAL CONVENTION NEW ORLEANS, LOUISIANA AUGUST 14-18, 2024

CDA members representing Court Compton at the National Catholic Daughters' convention in New Orleans. Our gratitude for their dedication goes to: Seated (I to r) Joan Braun and Regent Bonita Carter. Next row: (I to r) Rosa Cadena, Alicia Jeter, Adrian Anderson, Jacqueline Dunn, Yvonne Iraldo, Linda Wilson-Davis, Karen Jones. Last row: Essie Preston. Not shown: Marcella White-Cooper.