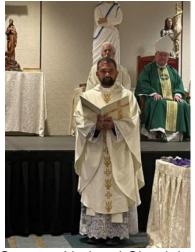

# CONGRATULATIONS TO OUR 2024-2026 NATIONAL DIRECTORS

Brenda West, Rosie Stockwell, Mary Ann Kizer, Susan Killian, Yvette Griego, Martha Karin Dudash, Rita Carlson.

Father Erick installing our new National Regent Susan Moné

Our new National Chaplain Rev. Erick Villa

2026 Nominating Committee: Crystal Montoya-Chairman-NM, Trish Crombie-LA, Lynn Wilson-, Theresa Duran-NY, Pam Callahan--PA, Joanne Harper-MT, First alternate Luisa Long-FL, Second alternate Yvonne Connolly-CA